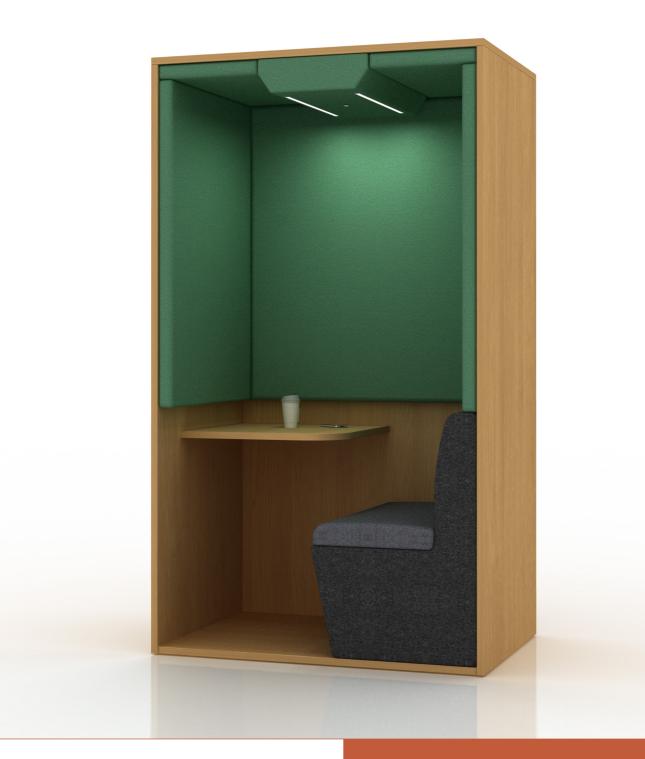

### SOLO | LETS FOCUS

Retreat into the comfort and solitude of the solo corral for private study, perfectly illuminated with focused flush mounted strip lighting in the integrated light box.

Offered in three standard sizes, a solo corral 2100h x 1100w x 800d, a two person meeting booth 2100h x 2000w x 800d and a four person meeting booth 2100h x 2000w x 1200d.