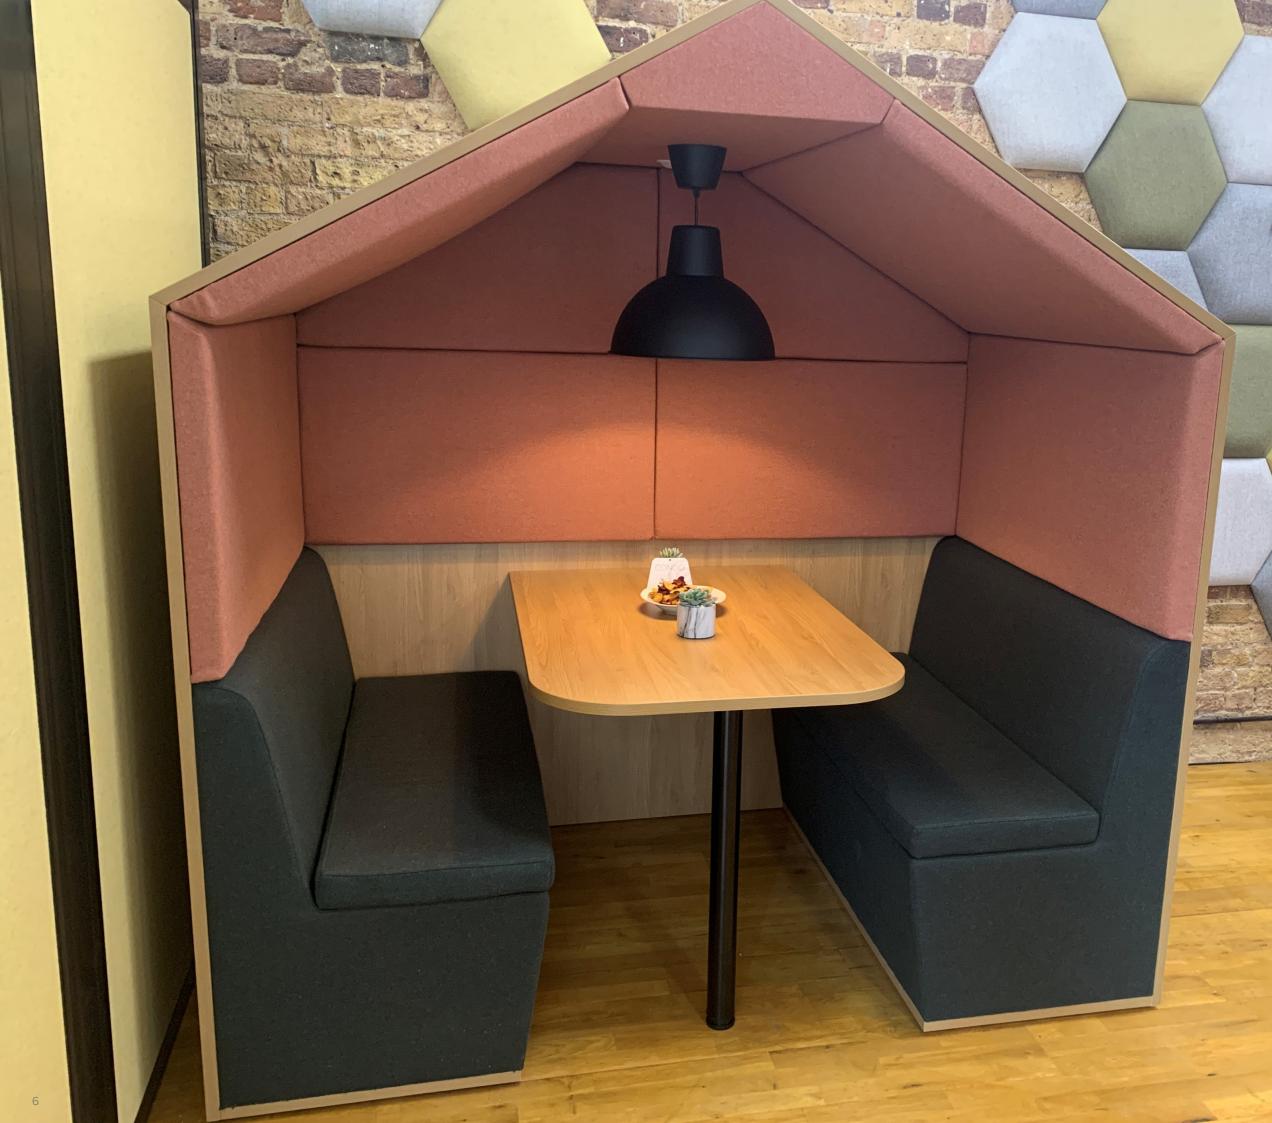

# **CONDO** | AGILE WORKING

Introducing Condo, your designated space for agile working, available as a solo corral, team meeting pod or media unit for video conferencing. Beautifully styled with a pitch or flat roof contemporary design in natural Plywood or a multitude of MFC finishes. Completed with 50mm thick upholstered acoustic foam cladded panels to dampen the sound reverberations, deluxe backed soft seating and integrated desking and lighting; Condo creates a comfortable place to work whilst adding style and character to the workspace.

Offered in three standard sizes, a solo corral 2100h x 1100w x 800d, a two person meeting booth 2100h x 2000w x 800d and a four person meeting booth 2100h x 2000w x 1200d.

# **CONDO** | TEAM MEETING BOOTH

With hybrid remote working patterns on the rise, the traditional office environment is becoming the perfect opportunity to get together for face-to-face meetings increasing the demand on designated, quiet booths and pods. Condo offers a stylish but functional solution for collaboration whether that's a scheduled meeting, video conference or quick team brainstorm.

With a choice of exterior finishes from natural Plywood, to white or Oak MFC, and a huge variety of fabrics for the interior upholstery, Condo can be tailored to you.