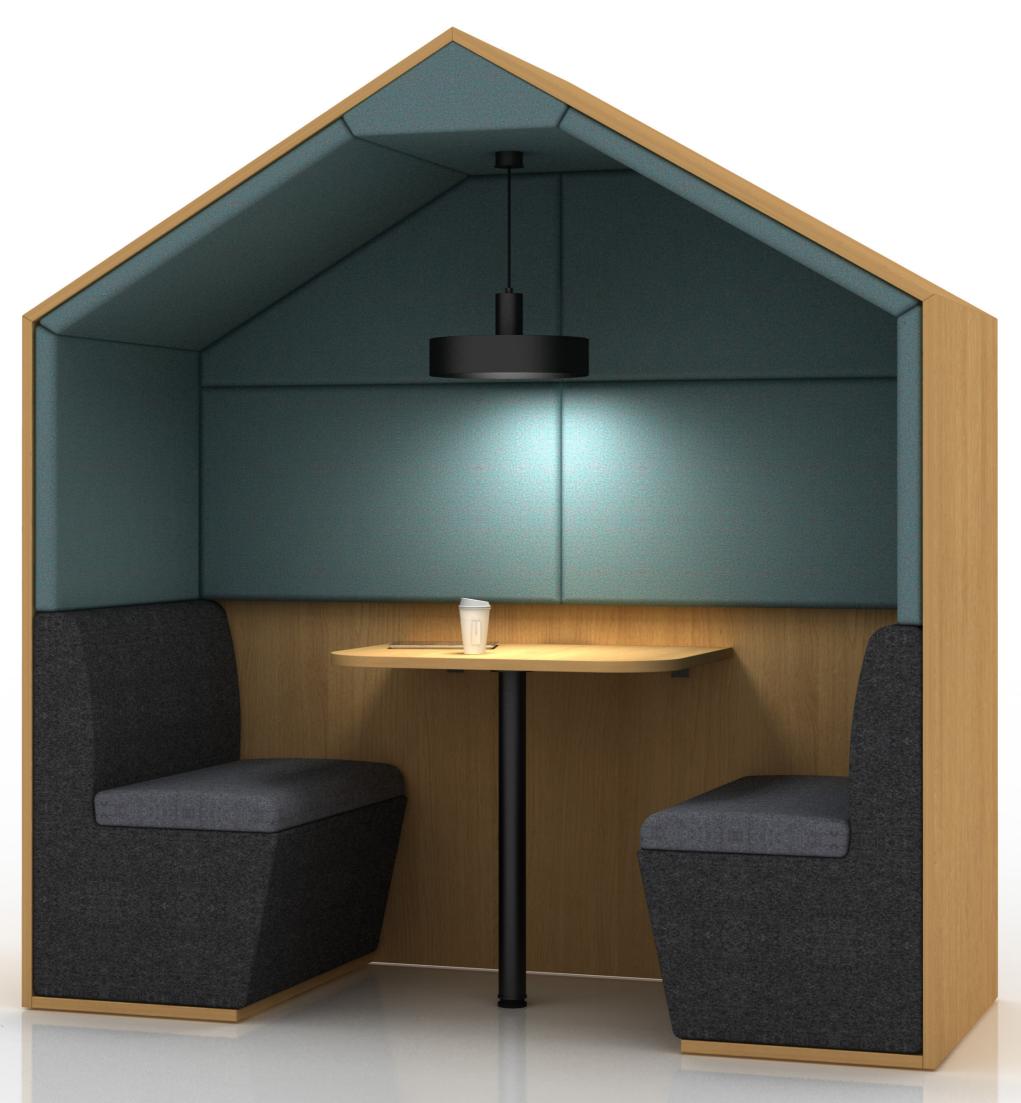

# **CONDO** | TEAM MEETING BOOTH

With hybrid remote working patterns on the rise, the traditional office environment is becoming the perfect opportunity to get together for face-to-face meetings increasing the demand on designated, quiet booths and pods. Condo offers a stylish but functional solution for collaboration whether that's a scheduled meeting, video conference or quick team brainstorm.

With a choice of exterior finishes from natural Plywood, to white or Oak MFC, and a huge variety of fabrics for the interior upholstery, Condo can be tailored to you.

Offered in three standard sizes, a solo corral 2100h x 1100w x 800d, a two person meeting booth 2100h x 2000w x 800d and a four person meeting booth 2100h x 2000w x 1200d.