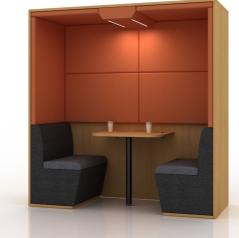

### CONDO | BREAKOUT

An inviting, comfortable, quiet space for collaborative working or impromptu meetings.

# **CONDO** | AGILE WORKING

Introducing Condo, your designated space for agile working, available as a solo corral, team meeting pod or media unit for video conferencing. Beautifully styled with a pitch or flat roof contemporary design in natural Plywood or a multitude of MFC finishes. Completed with 50mm thick upholstered acoustic foam cladded panels to dampen the sound reverberations, deluxe backed soft seating and integrated desking and lighting; Condo creates a comfortable place to work whilst adding style and character to the workspace.

# **CONDO** | TEAM MEETING BOOTH

With hybrid remote working patterns on the rise, the traditional office environment is becoming the perfect opportunity to get together for face-to-face meetings increasing the demand on designated, quiet booths and pods. Condo offers a stylish but functional solution for collaboration whether that's a scheduled meeting, video conference or quick team brainstorm.