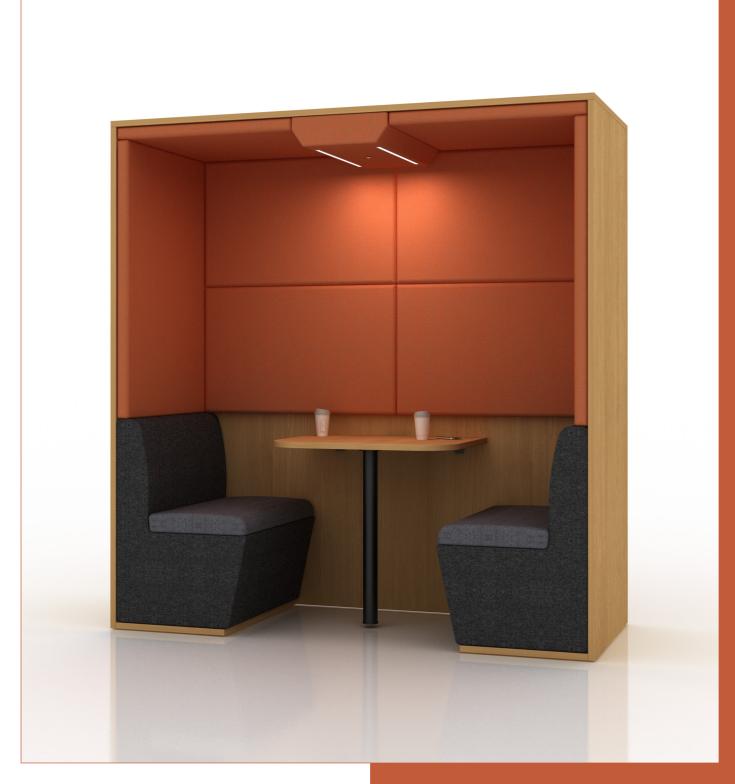

# **CONDO** | AGILE WORKING

Introducing Condo, your designated space for agile working, available as a solo corral, team meeting pod or media unit for video conferencing. Beautifully styled with a pitch or flat roof contemporary design in natural Plywood or a multitude of MFC finishes. Completed with 50mm thick upholstered acoustic foam cladded panels to dampen the sound reverberations, deluxe backed soft seating and integrated desking and lighting; Condo creates a comfortable place to work whilst adding style and character to the workspace.

### TEAM STAY CONNECTED

Enhance with power and media facilities to upgrade your meeting space to a video conferencing booth.

# **CONDO** | TEAM MEETING BOOTH

With hybrid remote working patterns on the rise, the traditional office environment is becoming the perfect opportunity to get together for face-to-face meetings increasing the demand on designated, quiet booths and pods. Condo offers a stylish but functional solution for collaboration whether that's a scheduled meeting, video conference or quick team brainstorm.