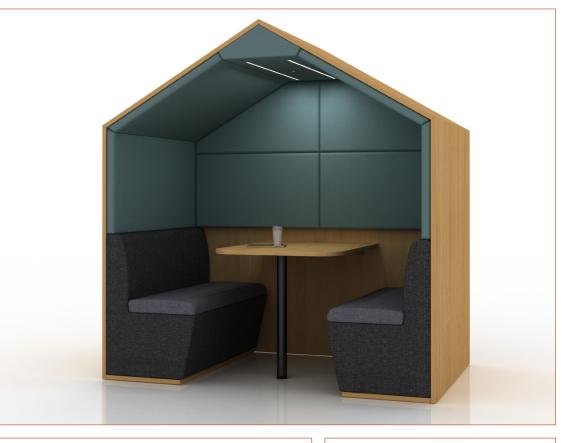

# **CONDO** | AGILE WORKING

Introducing Condo, your designated space for agile working, available as a solo corral, team meeting pod or media unit for video conferencing. Beautifully styled with a pitch or flat roof contemporary design in natural Plywood or a multitude of MFC finishes. Completed with 50mm thick upholstered acoustic foam cladded panels to dampen the sound reverberations, deluxe backed soft seating and integrated desking and lighting; Condo creates a comfortable place to work whilst adding style and character to the workspace.

With a choice of exterior finishes from natural Plywood, to white or Oak MFC, and a huge variety of fabrics for the interior upholstery, Condo can be tailored to you.