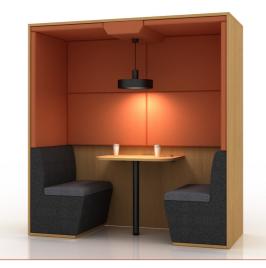

### CONDO | BREAKOUT

An inviting, comfortable, quiet space for collaborative working or impromptu meetings.

# **CONDO** | AGILE WORKING

Introducing Condo, your designated space for agile working, available as a solo corral, team meeting pod or media unit for video conferencing. Beautifully styled with a pitch or flat roof contemporary design in natural Plywood or a multitude of MFC finishes. Completed with 50mm thick upholstered acoustic foam cladded panels to dampen the sound reverberations, deluxe backed soft seating and integrated desking and lighting; Condo creates a comfortable place to work whilst adding style and character to the workspace.

Offered in three standard sizes, a solo corral 2100h x 1100w x 800d, a two person meeting booth 2100h x 2000w x 800d and a four person meeting booth 2100h x 2000w x 1200d.