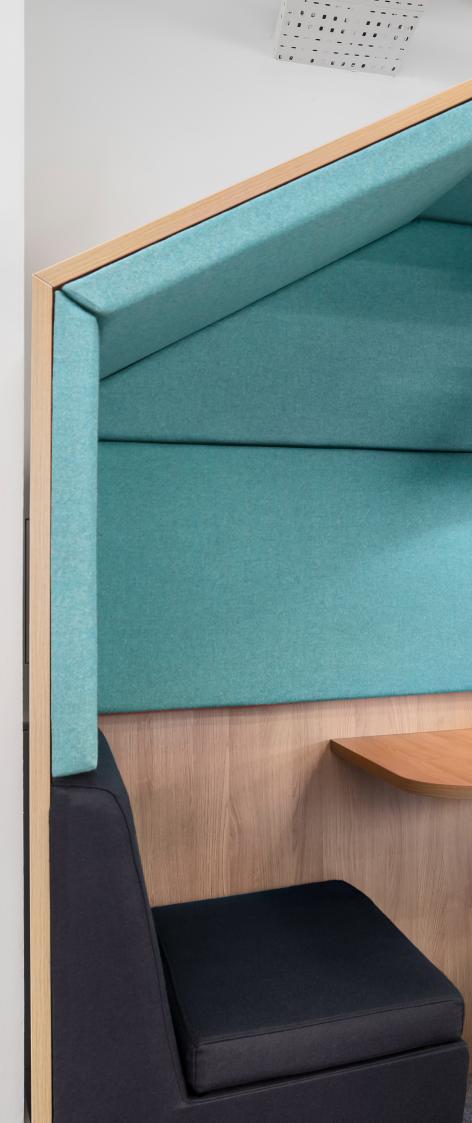

# **CONDO** | AGILE WORKING

Introducing Condo, your designated space for agile working, available as a solo corral, team meeting pod or media unit for video conferencing. Beautifully styled with a pitch or flat roof contemporary design in natural Plywood or a multitude of MFC finishes. Completed with 50mm thick upholstered acoustic foam cladded panels to dampen the sound reverberations, deluxe backed soft seating and integrated desking and lighting; Condo creates a comfortable place to work whilst adding style and character to the workspace.

With a choice of exterior finishes from natural Plywood, to white or Oak MFC, and a huge variety of fabrics for the interior upholstery, Condo can be tailored to you.