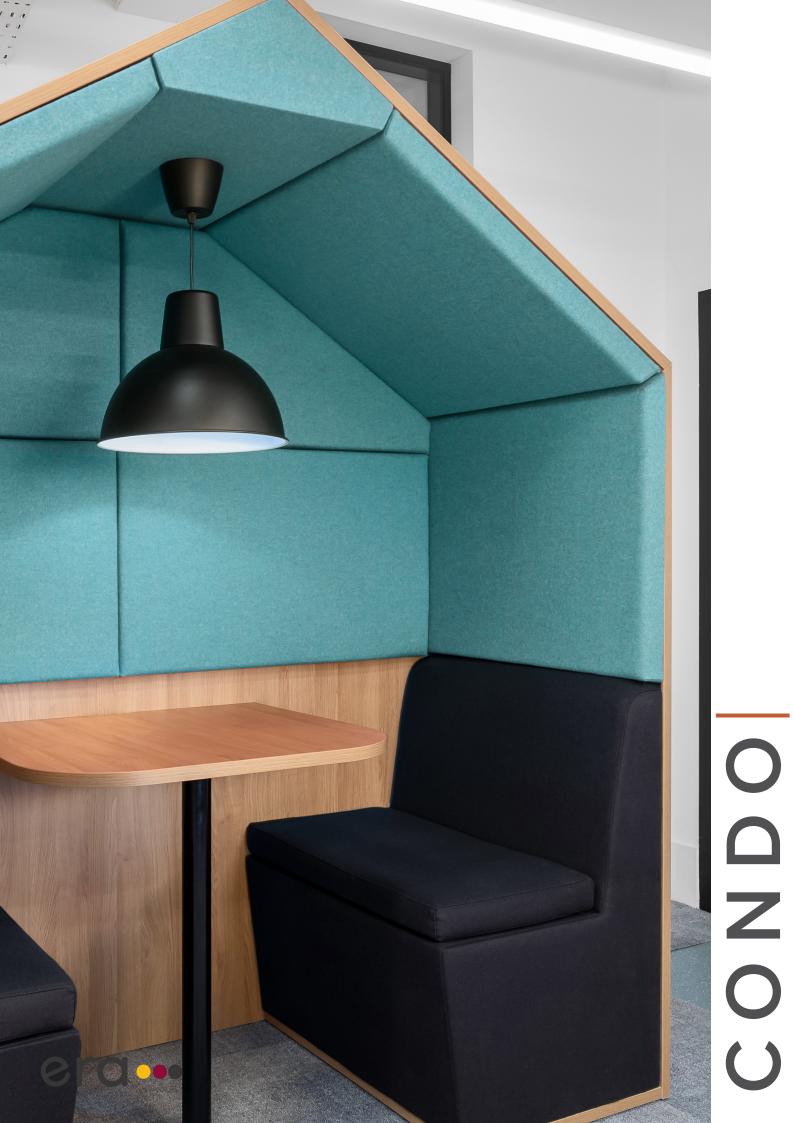

### CONDO | BREAKOUT

An inviting, comfortable, quiet space for collaborative working or impromptu meetings.

# **CONDO** | AGILE WORKING

Introducing Condo, your designated space for agile working, available as a solo corral, team meeting pod or media unit for video conferencing. Beautifully styled with a pitch or flat roof contemporary design in natural Plywood or a multitude of MFC finishes. Completed with 50mm thick upholstered acoustic foam cladded panels to dampen the sound reverberations, deluxe backed soft seating and integrated desking and lighting; Condo creates a comfortable place to work whilst adding style and character to the workspace.

### BREAKOUT | ENLIGHTEN US

Available with featured pendant lighting or flush mounted strip lights, both controlled by PIR sensor, to illuminate your space.