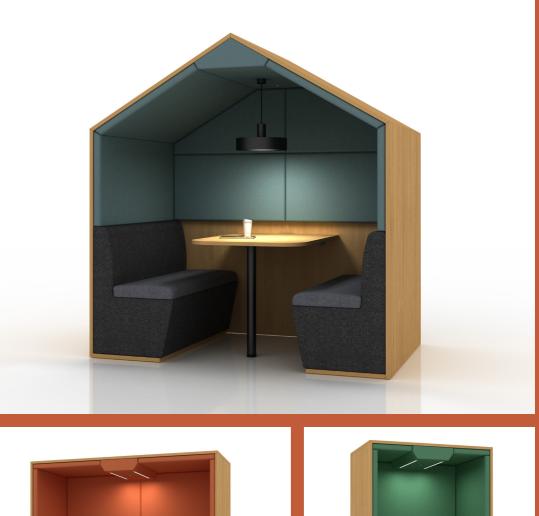

# **CONDO** | TEAM MEETING BOOTH

With hybrid remote working patterns on the rise, the traditional office environment is becoming the perfect opportunity to get together for face-to-face meetings increasing the demand on designated, quiet booths and pods. Condo offers a stylish but functional solution for collaboration whether that's a scheduled meeting, video conference or quick team brainstorm.

With a choice of exterior finishes from natural Plywood, to white or Oak MFC, and a huge variety of fabrics for the interior upholstery, Condo can be tailored to you.