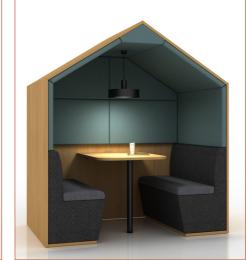

# **CONDO** | AGILE WORKING

Introducing Condo, your designated space for agile working, available as a solo corral, team meeting pod or media unit for video conferencing. Beautifully styled with a pitch or flat roof contemporary design in natural Plywood or a multitude of MFC finishes. Completed with 50mm thick upholstered acoustic foam cladded panels to dampen the sound reverberations, deluxe backed soft seating and integrated desking and lighting; Condo creates a comfortable place to work whilst adding style and character to the workspace.

# **CONDO** | TEAM MEETING BOOTH

With hybrid remote working patterns on the rise, the traditional office environment is becoming the perfect opportunity to get together for face-to-face meetings increasing the demand on designated, quiet booths and pods. Condo offers a stylish but functional solution for collaboration whether that's a scheduled meeting, video conference or quick team brainstorm.

With a choice of exterior finishes from natural Plywood, to white or Oak MFC, and a huge variety of fabrics for the interior upholstery, Condo can be tailored to you.