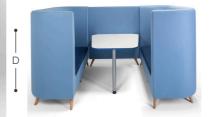

### COZO1A

h: 1360mm w: 900mm d: 710mm

Supplied with 1 x removable seat cushion, 4 x wooden legs and seat base at 462mm high

### COZO2A

h: 1360mm w: 1650mm d: 710mm

Supplied with 1 x removable seat cushion, 5 x wooden legs and seat base at 462mm high

### COZO3A

h: 1360mm w: 2050mm d: 710mm

Supplied with 1 x removable seat cushion, 6 x wooden legs and seat base at 462mm high

- www.erascreens.com - 7