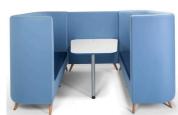

### COZO1A

h: 1360mm w: 900mm d: 710mm

Supplied with 1 x removable seat cushion, 4 x wooden legs and seat base at 462mm high

### COZO2A

h: 1360mm w: 1650mm d: 710mm

Supplied with 1 x removable seat cushion, 5 x wooden legs and seat base at 462mm high

### COZO3A

h: 1360mm w: 2050mm d: 710mm

Supplied with 1 x removable seat cushion, 6 x wooden legs and seat base at 462mm high

- www.erascreens.com - 7