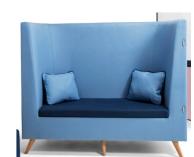

### COZO3A

h: 1360mm w: 2050mm d: 710mm

Supplied with 1 x removable seat cushion, 6 x wooden legs and seat base at 462mm high

- www.erascreens.com - 7