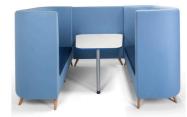

## Cozone

Upholstered, sound absorbing booth. Remember you can alter this model and design-your-own Zen to fit into your space, to suit your needs.

ZenO1 creates a space for concentration and privacy while retaining a minimal footprint

### COZO1A

h: 1360mm w: 900mm d: 710mm

Supplied with 1 x removable seat cushion, 4 x wooden legs and seat base at 462mm high