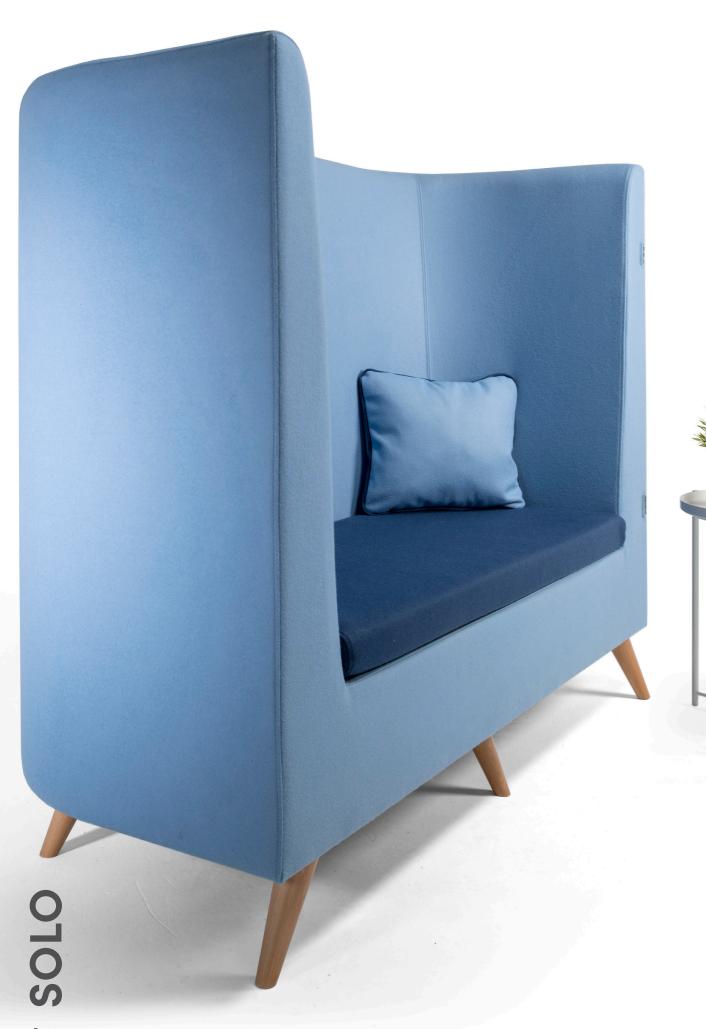

## Cozone

Upholstered, sound absorbing booth. Remember you can alter this model and design-your-own Zen to fit into your space, to suit your needs.

ZenO1 creates a space for concentration and privacy while retaining a minimal footprint

### COZO1A

h: 1360mm w: 900mm d: 710mm

Supplied with 1 x removable seat cushion, 4 x wooden legs and seat base at 462mm high