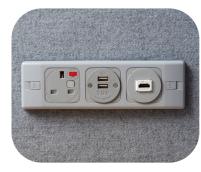

### Leg Options

Wooden Leg

Chrome Leg

TV & Power

Pandora Unit (closed) - desktop

Pandora Unit (open) - desktop

Puma Unit - panel

Phase Unit - sofa