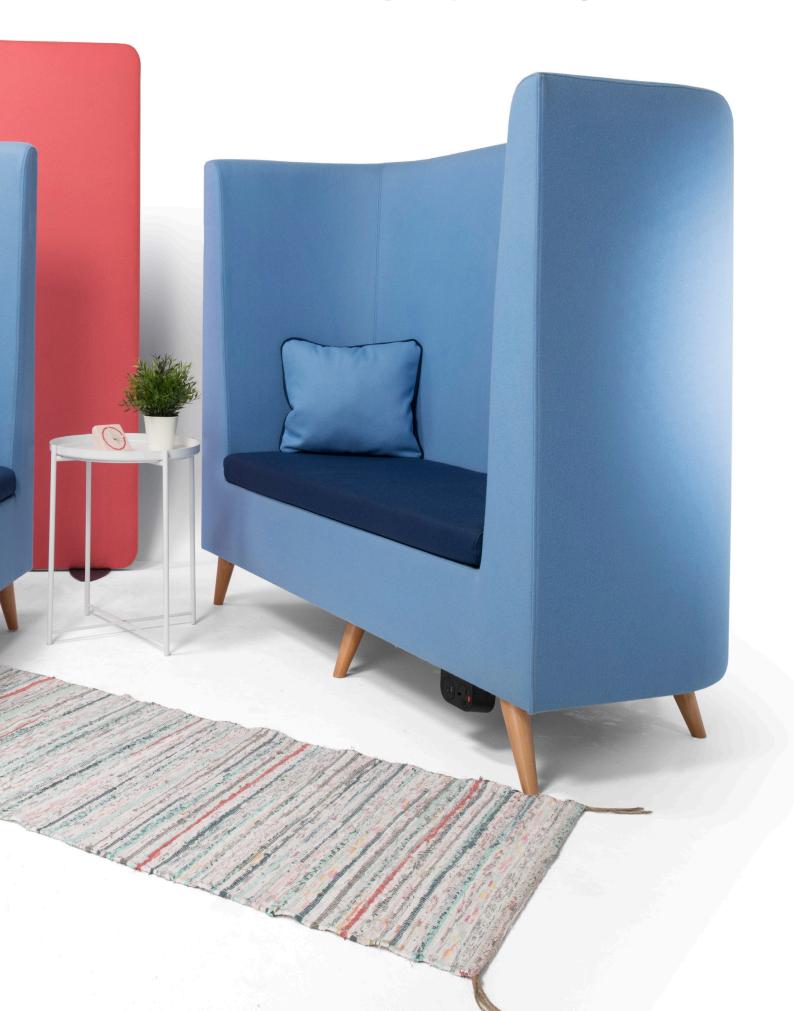

## Cozone

Upholstered, sound absorbing booth. Remember you can alter this model and design-your-own Zen to fit into your space, to suit your needs.

ZenO1 creates a space for concentration and privacy while retaining a minimal footprint

### COZO1A

h: 1360mm w: 900mm d: 710mm

Supplied with 1 x removable seat cushion, 4 x wooden legs and seat base at 462mm high