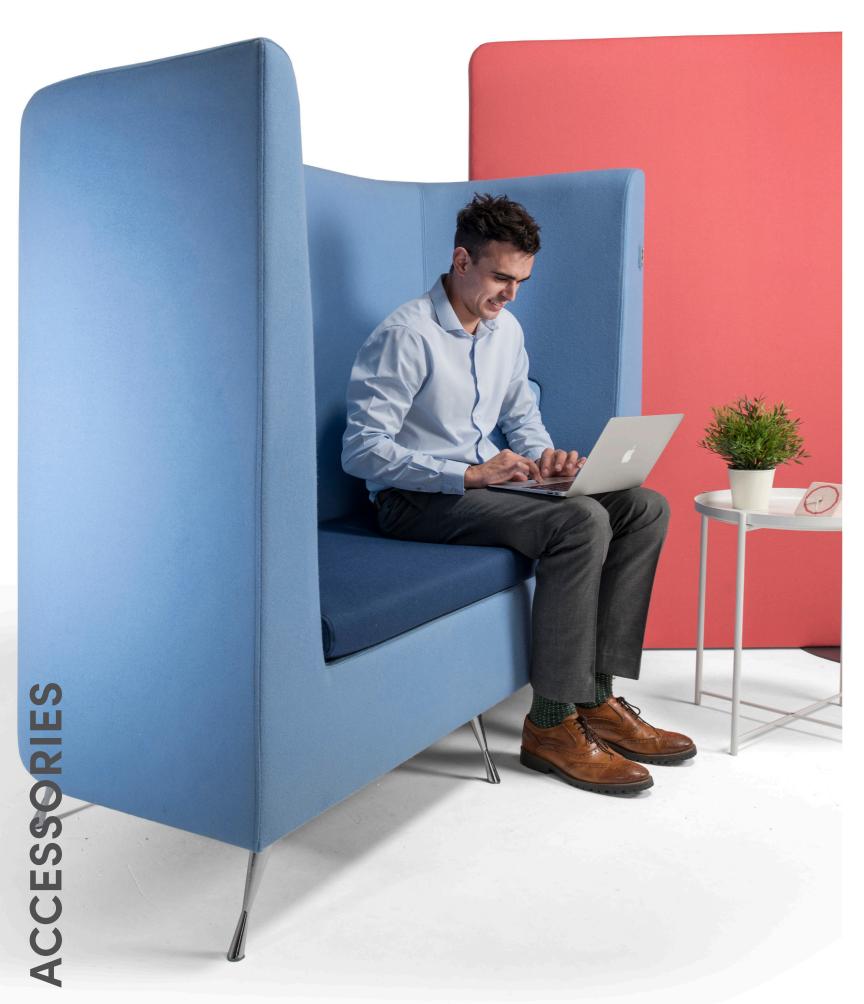

### COZONE

### Collaborate with Cozone

## Cozone

Upholstered, sound absorbing booth. Remember you can alter this model and design-your-own Zen to fit into your space, to suit your needs.

ZenO1 creates a space for concentration and privacy while retaining a minimal footprint