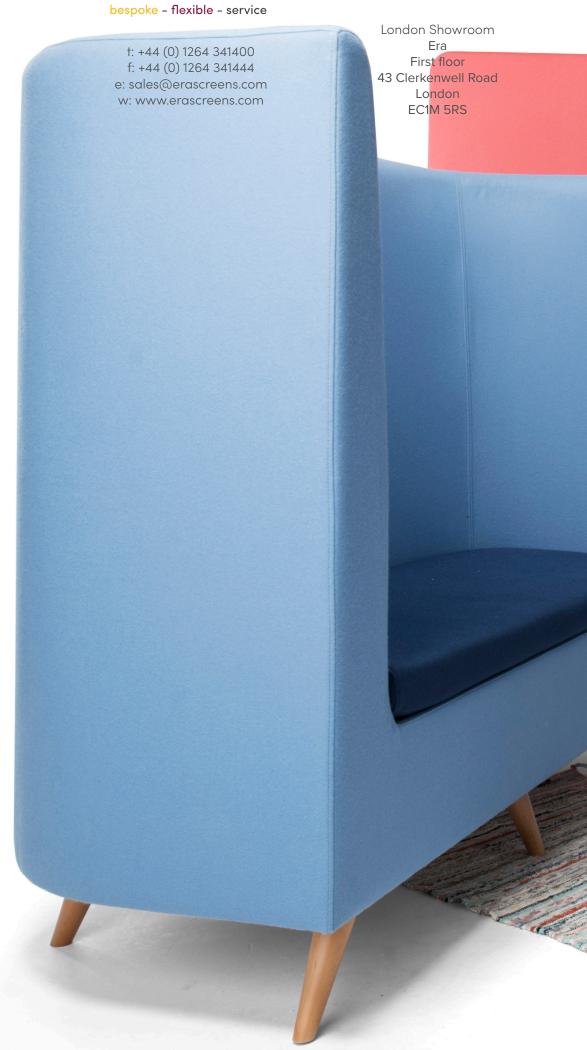

## Cozone

Upholstered, sound absorbing booth. Remember you can alter this model and design-your-own Zen to fit into your space, to suit your needs.

ZenO1 creates a space for concentration and privacy while retaining a minimal footprint

### COZO1A

h: 1360mm w: 900mm d: 710mm

Supplied with 1 x removable seat cushion, 4 x wooden legs and seat base at 462mm high

### COZO2A

h: 1360mm w: 1650mm d: 710mm

Supplied with 1 x removable seat cushion, 5 x wooden legs and seat base at 462mm high

### COZO3A

h: 1360mm w: 2050mm d: 710mm

Supplied with 1 x removable seat cushion, 6 x wooden legs and seat base at 462mm high

- www.erascreens.com - 7