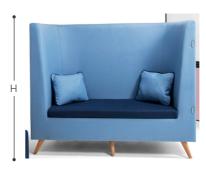

## Cozone

Upholstered, sound absorbing booth. Remember you can alter this model and design-your-own Zen to fit into your space, to suit your needs.

ZenO1 creates a space for concentration and privacy while retaining a minimal footprint

### COZO1A

h: 1360mm w: 900mm d: 710mm

Supplied with 1 x removable seat cushion, 4 x wooden legs and seat base at 462mm high