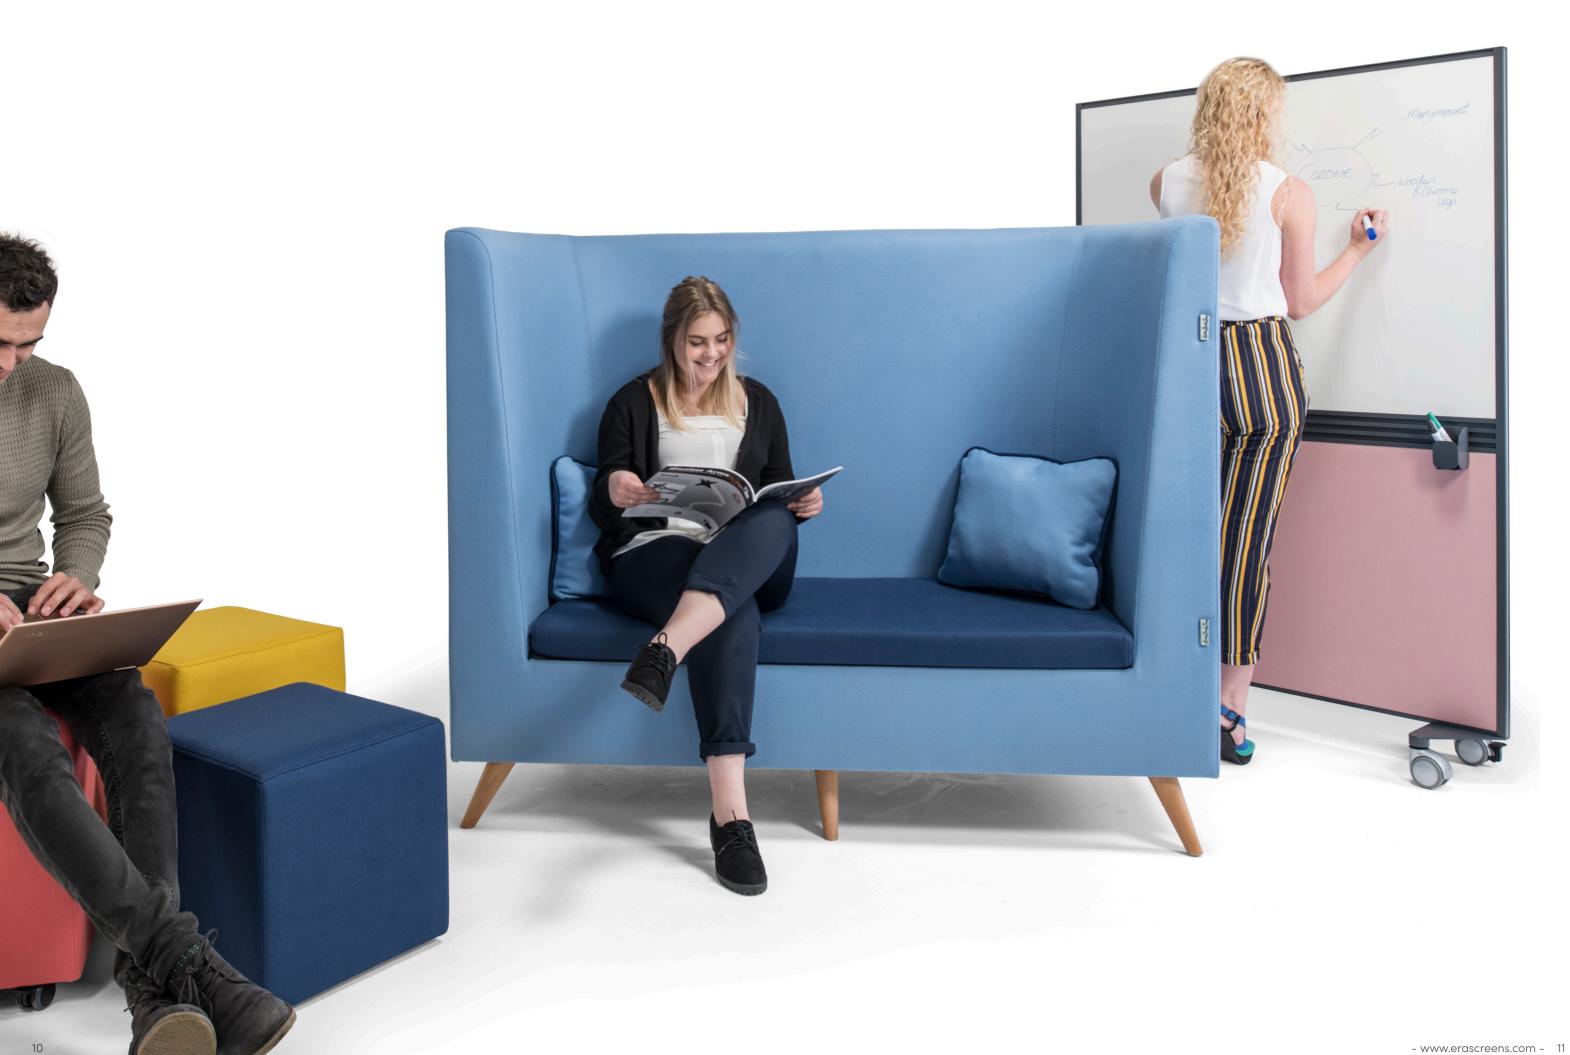

## Cozone

Upholstered, sound absorbing booth. Remember you can alter this model and design-your-own Zen to fit into your space, to suit your needs.

ZenO1 creates a space for concentration and privacy while retaining a minimal footprint

### COZO1A

h: 1360mm w: 900mm d: 710mm

Supplied with 1 x removable seat cushion, 4 x wooden legs and seat base at 462mm high