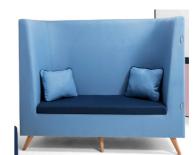

## Cozone

Upholstered, sound absorbing booth. Remember you can alter this model and design-your-own Zen to fit into your space, to suit your needs.

ZenO1 creates a space for concentration and privacy while retaining a minimal footprint

### COZO1A

h: 1360mm w: 900mm d: 710mm

Supplied with 1 x removable seat cushion, 4 x wooden legs and seat base at 462mm high