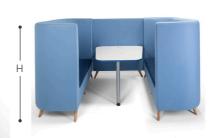

### COZO1A

h: 1360mm w: 900mm d: 710mm

Supplied with 1 x removable seat cushion, 4 x wooden legs and seat base at 462mm high

### COZO2A

h: 1360mm w: 1650mm d: 710mm

Supplied with 1 x removable seat cushion, 5 x wooden legs and seat base at 462mm high

### COZO3A

h: 1360mm w: 2050mm d: 710mm

Supplied with 1 x removable seat cushion, 6 x wooden legs and seat base at 462mm high

- www.erascreens.com - 7