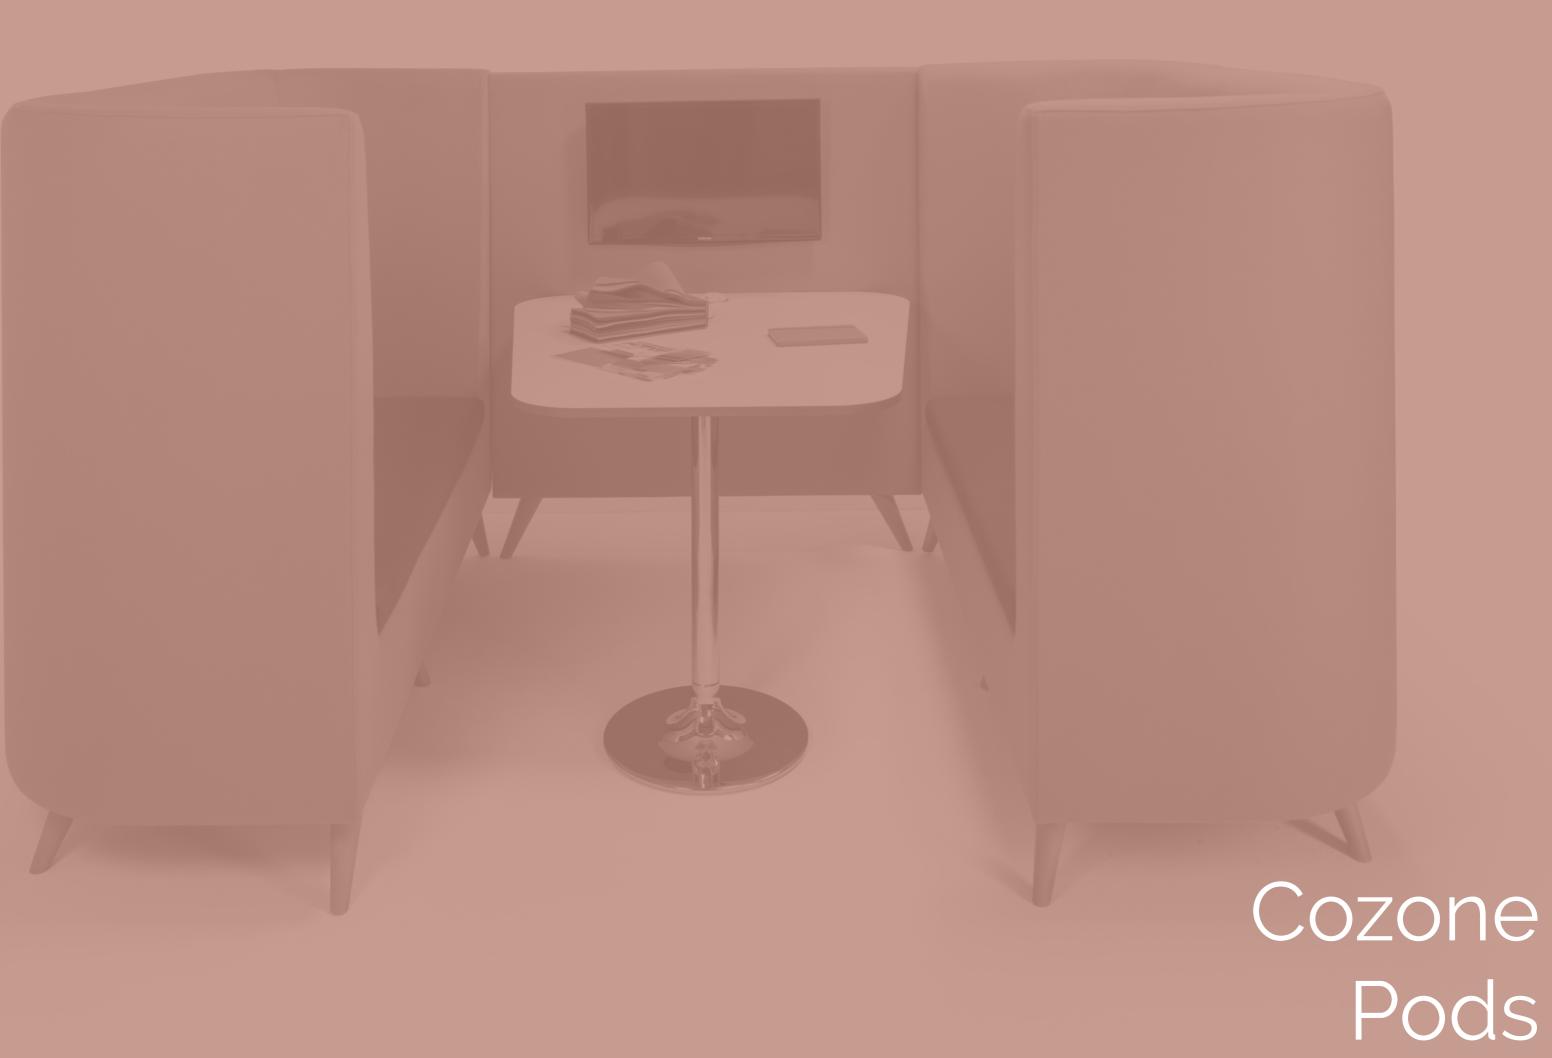

## Cozone

Upholstered, sound absorbing booth. Remember you can alter this model and design-your-own Zen to fit into your space, to suit your needs.

ZenO1 creates a space for concentration and privacy while retaining a minimal footprint

### COZO1A

h: 1360mm w: 900mm d: 710mm

Supplied with 1 x removable seat cushion, 4 x wooden legs and seat base at 462mm high

### COZO2A

h: 1360mm w: 1650mm d: 710mm

Supplied with 1 x removable seat cushion, 5 x wooden legs and seat base at 462mm high

### COZO3A

h: 1360mm w: 2050mm d: 710mm

Supplied with 1 x removable seat cushion, 6 x wooden legs and seat base at 462mm high

- www.erascreens.com - 7