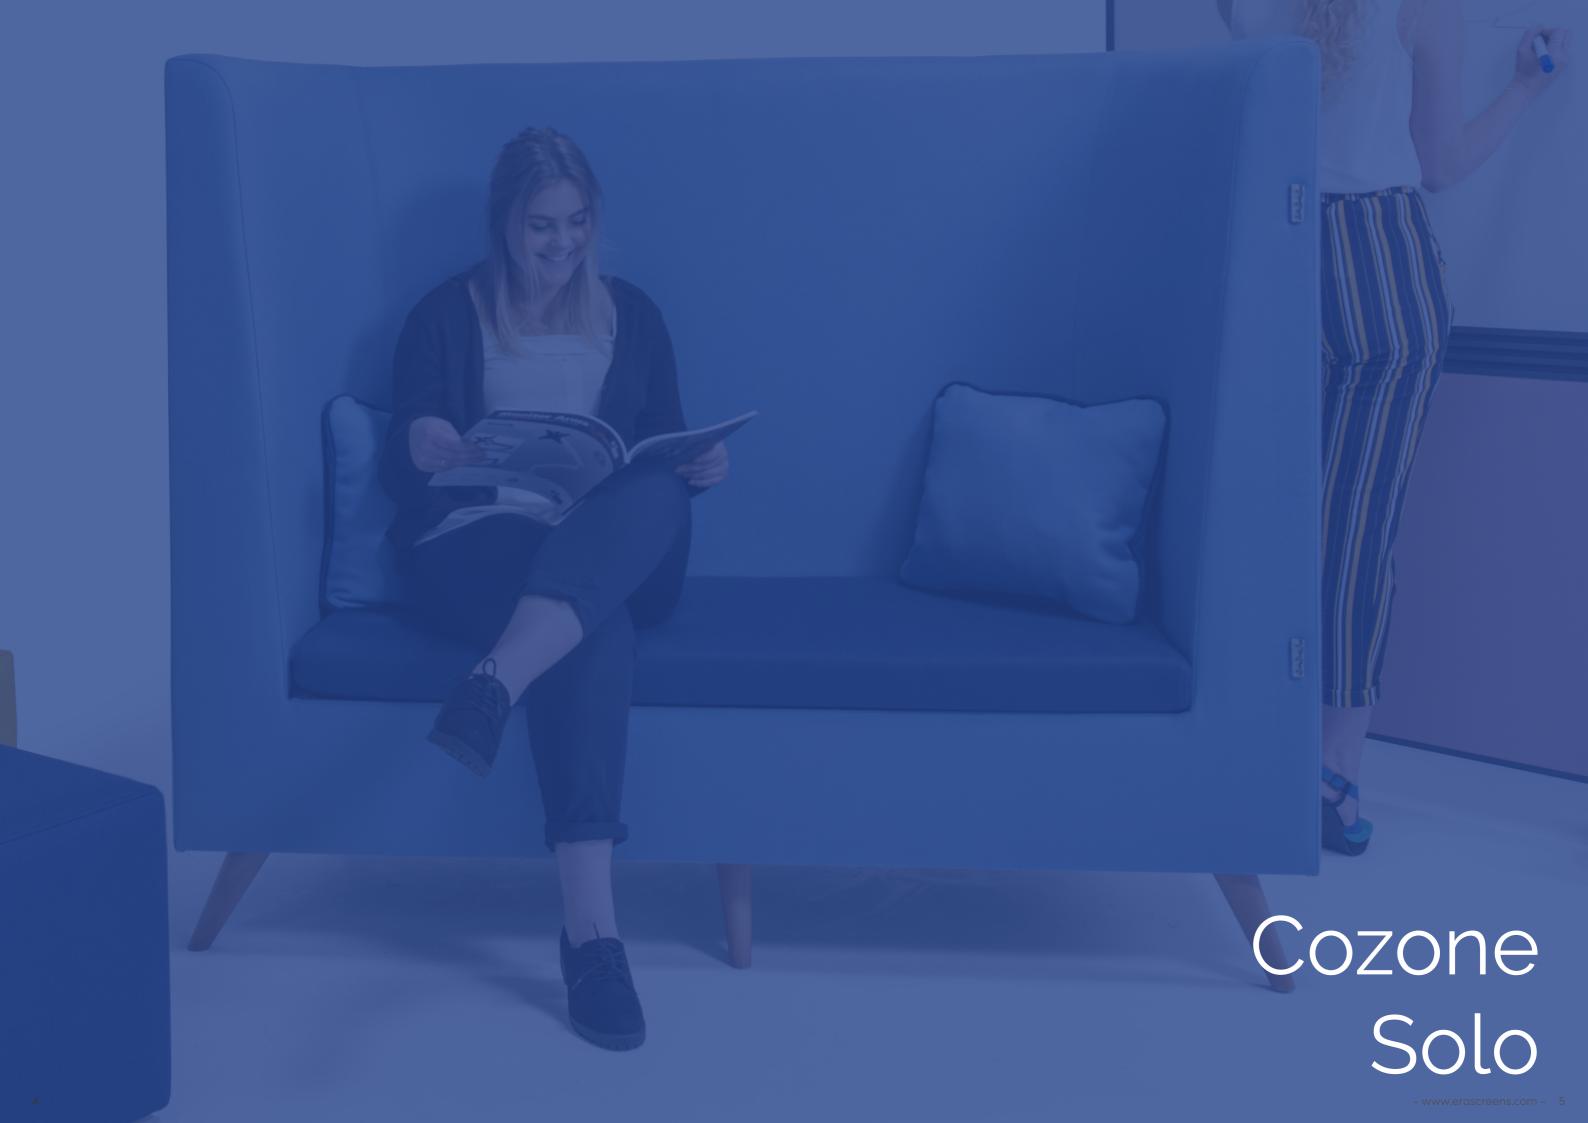

## Cozone

Upholstered, sound absorbing booth. Remember you can alter this model and design-your-own Zen to fit into your space, to suit your needs.

ZenO1 creates a space for concentration and privacy while retaining a minimal footprint

### COZO1A

h: 1360mm w: 900mm d: 710mm

Supplied with 1 x removable seat cushion, 4 x wooden legs and seat base at 462mm high