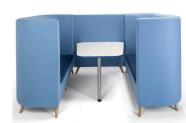

### COZO2A

h: 1360mm w: 1650mm d: 710mm

Supplied with 1 x removable seat cushion, 5 x wooden legs and seat base at 462mm high

### COZO3A

h: 1360mm w: 2050mm d: 710mm

Supplied with 1 x removable seat cushion, 6 x wooden legs and seat base at 462mm high

- www.erascreens.com - 7