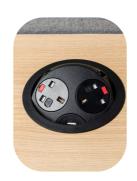

### Leg Options

Wooden Leg

Chrome Leg

TV & Power

Pandora Unit (closed) - desktop

Pandora Unit (open) - desktop

Puma Unit - panel

Phase Unit - sofa