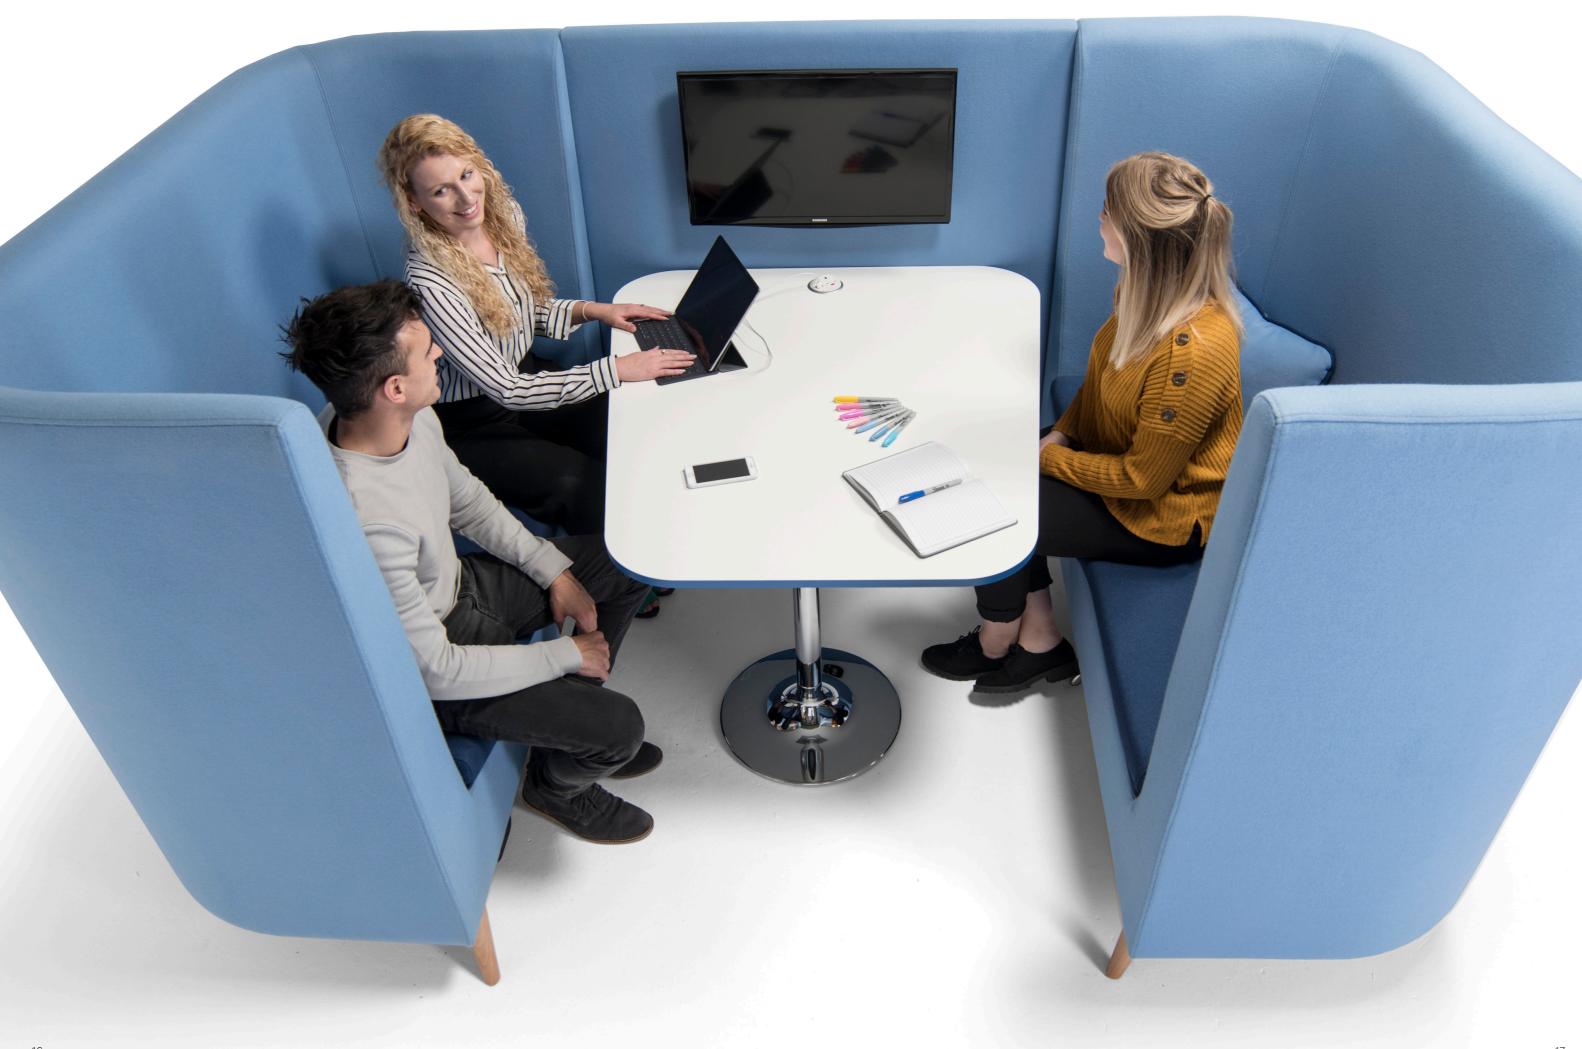

# Cozone team

Upholstered, sound absorbing booth. Remember you can alter this model and design-your-own Zen to fit into your space, to suit your needs.

ZenO1 creates a space for concentration and privacy while retaining a minimal footprint.

### COZO<sub>1</sub>B

h: 1360mm w: 2620mm d: 900mm

### COZO2B

h: 1360mm w: 2620mm d: 1650mm

Supplied with mid panel, 2 x removable seat cushion, 10 x wooden legs and seat base at 462mm high

### COZO<sub>3</sub>B

h: 1360mm w: 2620mm d: 2050mm

Supplied with mid panel, 2 x removable seat cushion, 12 x wooden legs and seat base at 462mm high

Supplied with mid panel, 2 x removable seat cushion, 8 x wooden legs and seat base at 462mm high

### Leg Options

Wooden Leg

Chrome Leg

TV & Power

Pandora Unit (closed) - desktop

Pandora Unit (open) - desktop

Puma Unit - panel

Phase Unit - sofa