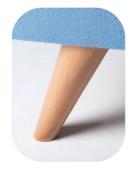

### Leg Options

Wooden Leg

Chrome Leg

TV & Power

Pandora Unit (closed) - desktop

Pandora Unit (open) - desktop

Puma Unit - panel

Phase Unit - sofa