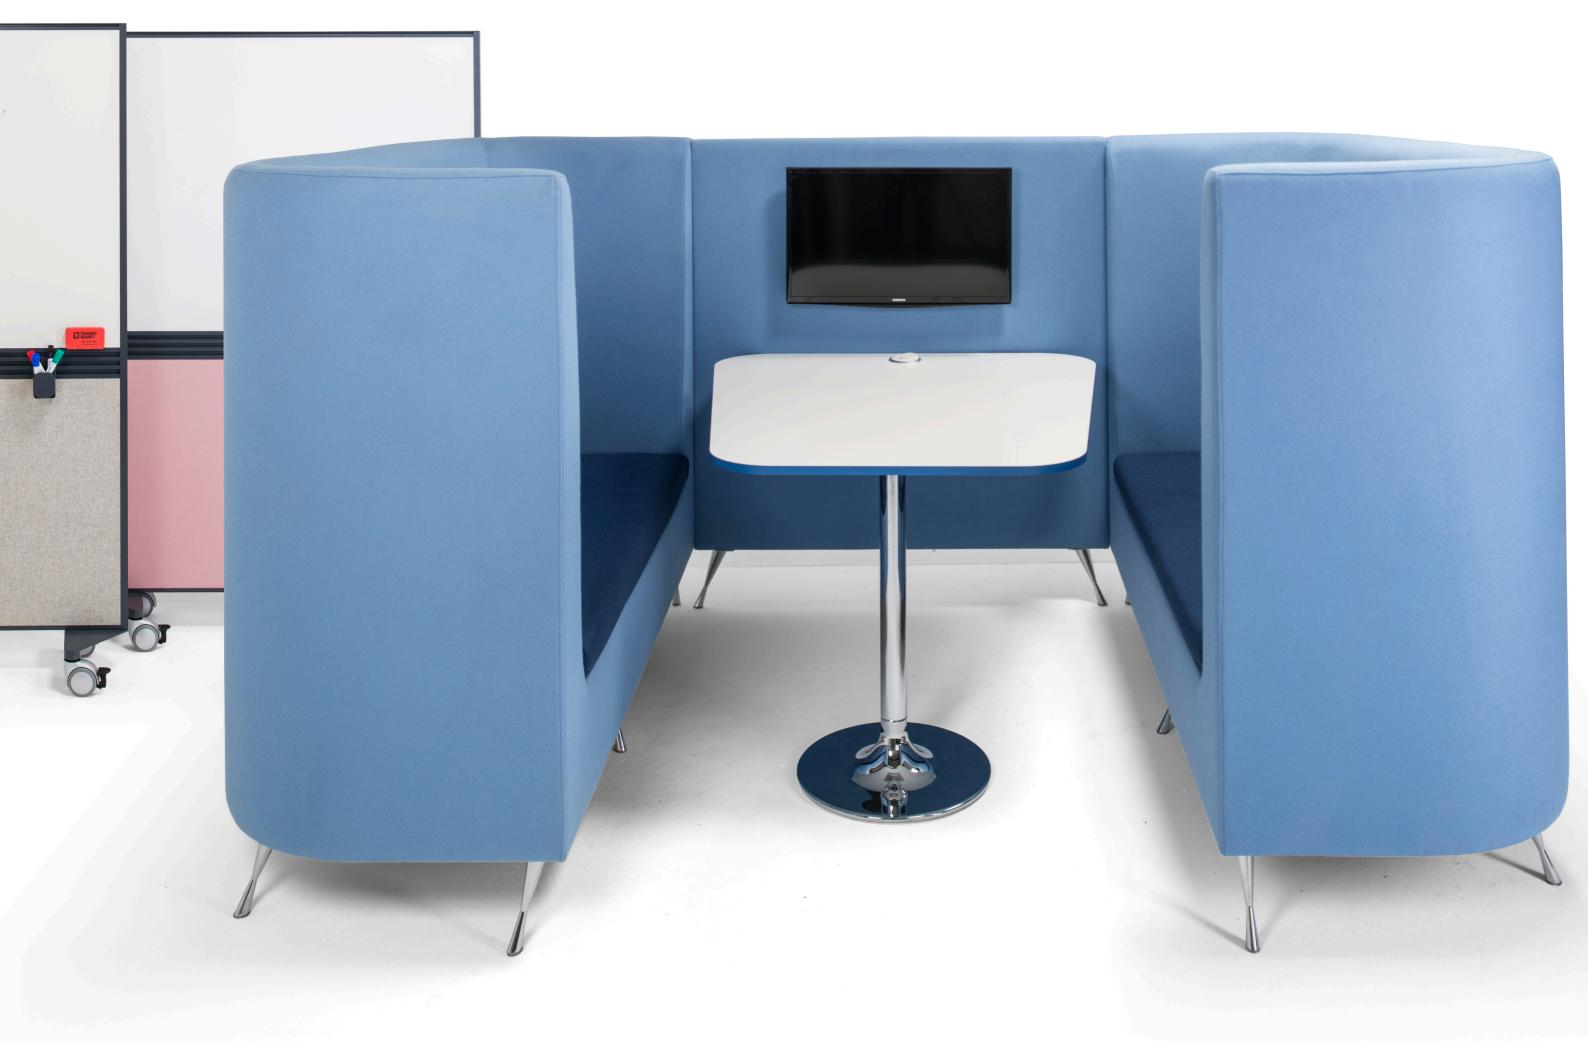

# Cozone team

Upholstered, sound absorbing booth. Remember you can alter this model and design-your-own Zen to fit into your space, to suit your needs.

ZenO1 creates a space for concentration and privacy while retaining a minimal footprint.

### Leg Options

Wooden Leg

Chrome Leg

TV & Power

Pandora Unit (closed) - desktop

Pandora Unit (open) - desktop

Puma Unit - panel

Phase Unit - sofa