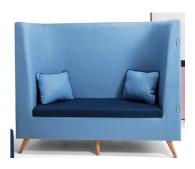

## Cozone

Upholstered, sound absorbing booth. Remember you can alter this model and design-your-own Zen to fit into your space, to suit your needs.

ZenO1 creates a space for concentration and privacy while retaining a minimal footprint

### COZO2A

h: 1360mm w: 1650mm d: 710mm

Supplied with 1 x removable seat cushion, 5 x wooden legs and seat base at 462mm high

### COZO3A

h: 1360mm w: 2050mm d: 710mm

Supplied with 1 x removable seat cushion, 6 x wooden legs and seat base at 462mm high

- www.erascreens.com - 7