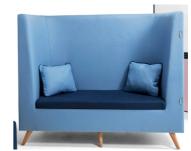

### COZO2A

h: 1360mm w: 1650mm d: 710mm

Supplied with 1 x removable seat cushion, 5 x wooden legs and seat base at 462mm high