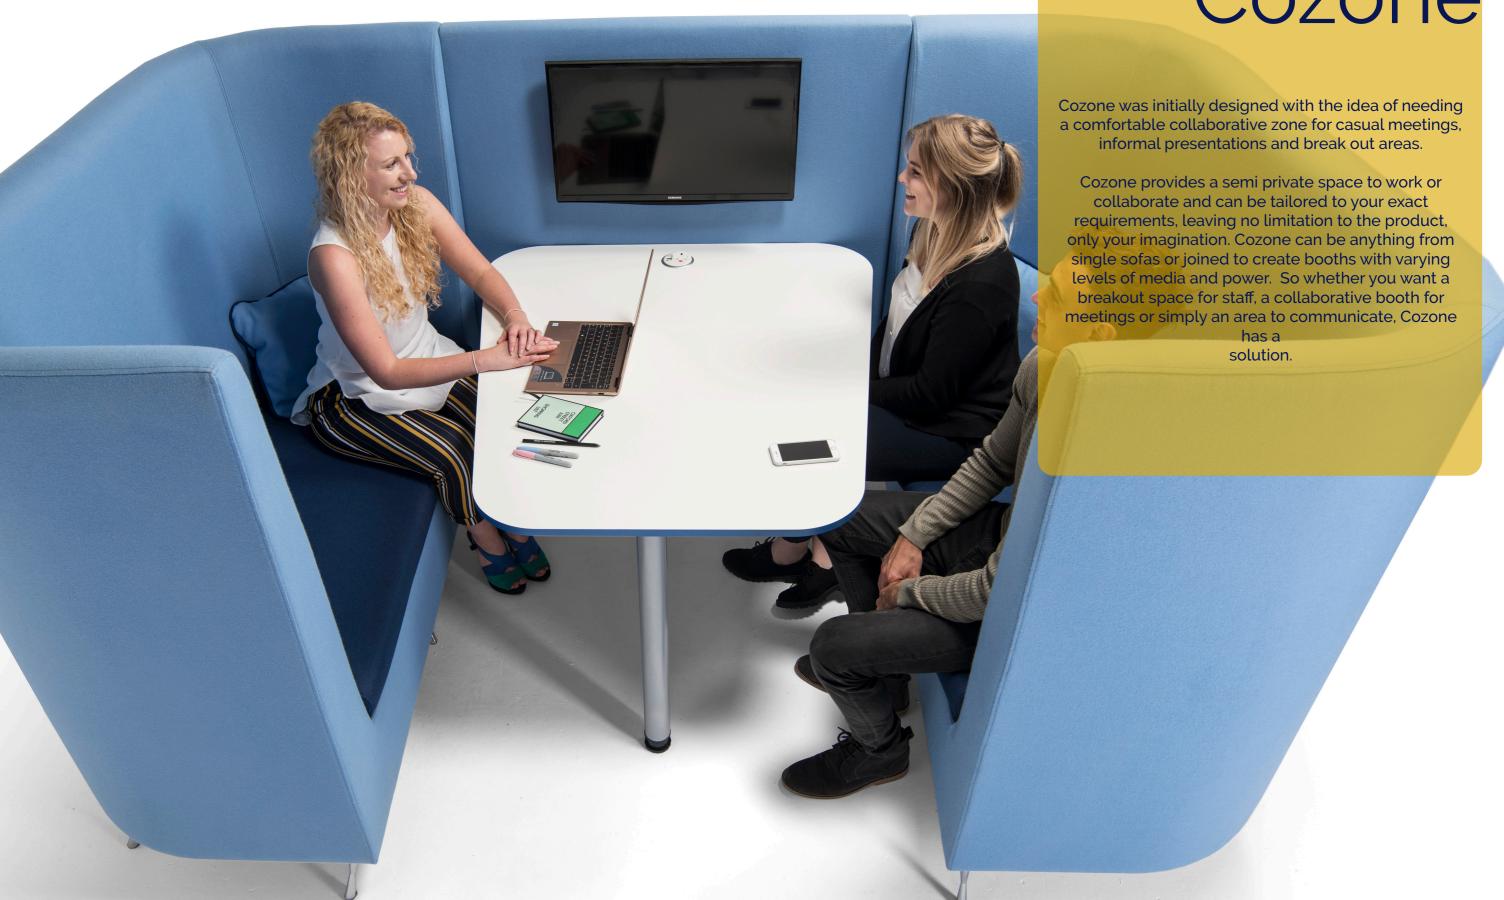

### COZONE

### Collaborate with Cozone

## Cozone

Upholstered, sound absorbing booth. Remember you can alter this model and design-your-own Zen to fit into your space, to suit your needs.

ZenO1 creates a space for concentration and privacy while retaining a minimal footprint