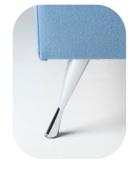

### Leg Options

Wooden Leg

Chrome Leg

TV & Power

Pandora Unit (closed) - desktop

Pandora Unit (open) - desktop

Puma Unit - panel

Phase Unit - sofa