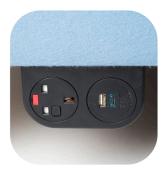

### Leg Options

Wooden Leg

Chrome Leg

TV & Power

Pandora Unit (closed) - desktop

Pandora Unit (open) - desktop

Puma Unit - panel

Phase Unit - sofa