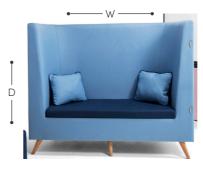

# Cozone team

Upholstered, sound absorbing booth. Remember you can alter this model and design-your-own Zen to fit into your space, to suit your needs.

ZenO1 creates a space for concentration and privacy while retaining a minimal footprint.

### COZO<sub>1</sub>B

h: 1360mm w: 2620mm d: 900mm