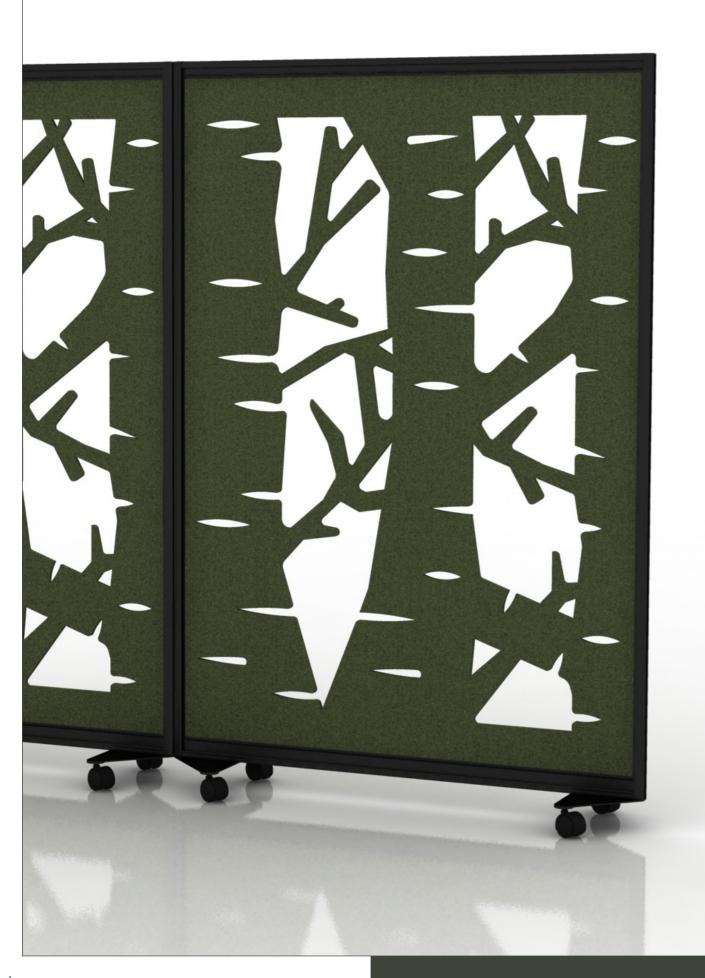

### FLO | ACOUSTIC DECORATIVE SCREEN

Flo is the perfect solution to hybrid work spaces, being versatile, lightweight and decorative, these mobile screens can flow into position creating collaborative working spaces or just zoning areas. Flo's PET core is naturally sound absorbing, as well as a material which is manufactured from recycled sources and has a great environmental story. Our range features a number of standard Era designed patterns, such as the Dandelion and Line design, but bespoke patterns or corporate branding is also available.

## FLO | MOBILE AND STATIC

Flo is available as mobile, with innovative triangular mobile feet for linking inline or at 90° or as a static screen with supportive T or disc feet. The naturally sound absorbing 12mm PET core comes in a large variety of colours and endless cutout designs only limited to your imagination. The framework and feet have an option of white, black or silver finish to compliment.