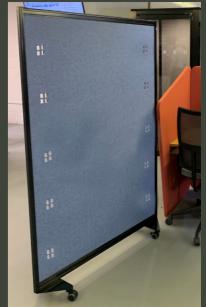

### FLO | ACOUSTIC DECORATIVE SCREEN

Flo is the perfect solution to hybrid work spaces, being versatile, lightweight and decorative, these mobile screens can flow into position creating collaborative working spaces or just zoning areas. Flo's PET core is naturally sound absorbing, as well as a material which is manufactured from recycled sources and has a great environmental story. Our range features a number of standard Era designed patterns, such as the Dandelion and Line design, but bespoke patterns or corporate branding is also available.

## FLO | MOBILE AND STATIC

Flo is available as mobile, with innovative triangular mobile feet for linking inline or at 90° or as a static screen with supportive T or disc feet. The naturally sound absorbing 12mm PET core comes in a large variety of colours and endless cutout designs only limited to your imagination. The framework and feet have an option of white, black or silver finish to compliment.

Supplied as standard sizes of 1800h x 1000w or 1200w, with alternative sizes available on request.