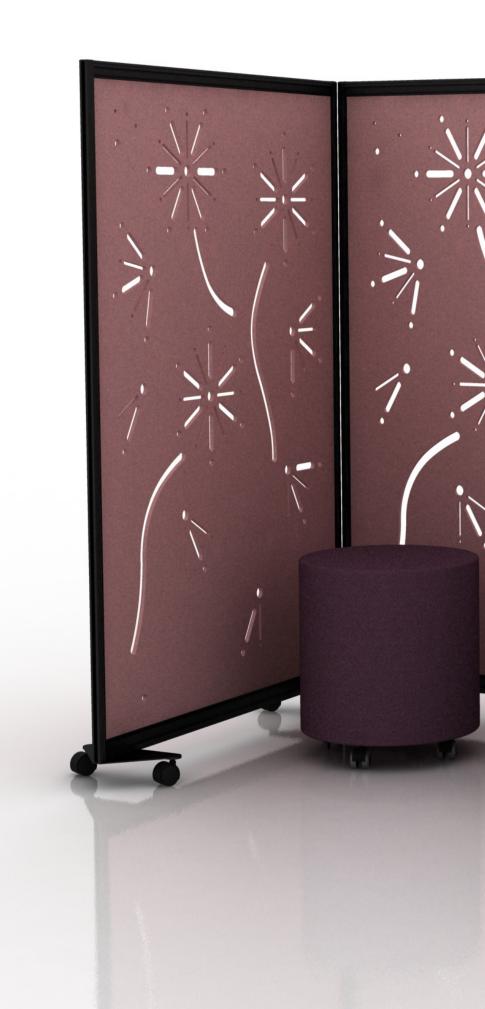

### FLO | ACOUSTIC DECORATIVE SCREEN

Flo is the perfect solution to hybrid work spaces, being versatile, lightweight and decorative, these mobile screens can flow into position creating collaborative working spaces or just zoning areas. Flo's PET core is naturally sound absorbing, as well as a material which is manufactured from recycled sources and has a great environmental story. Our range features a number of standard Era designed patterns, such as the Dandelion and Line design, but bespoke patterns or corporate branding is also available.

Available as mobile supplied with four black castor feet (two locking) or static supplied with T feet or disc feet. Flo can be linked inline or at 90° if required, with the PET core acoustically tested to ASTM C423-17 with NRC 0.40 (Technical report ref no: RAL-A18-336.

## FLO | MOBILE AND STATIC

Flo is available as mobile, with innovative triangular mobile feet for linking inline or at 90° or as a static screen with supportive T or disc feet. The naturally sound absorbing 12mm PET core comes in a large variety of colours and endless cutout designs only limited to your imagination. The framework and feet have an option of white, black or silver finish to compliment.