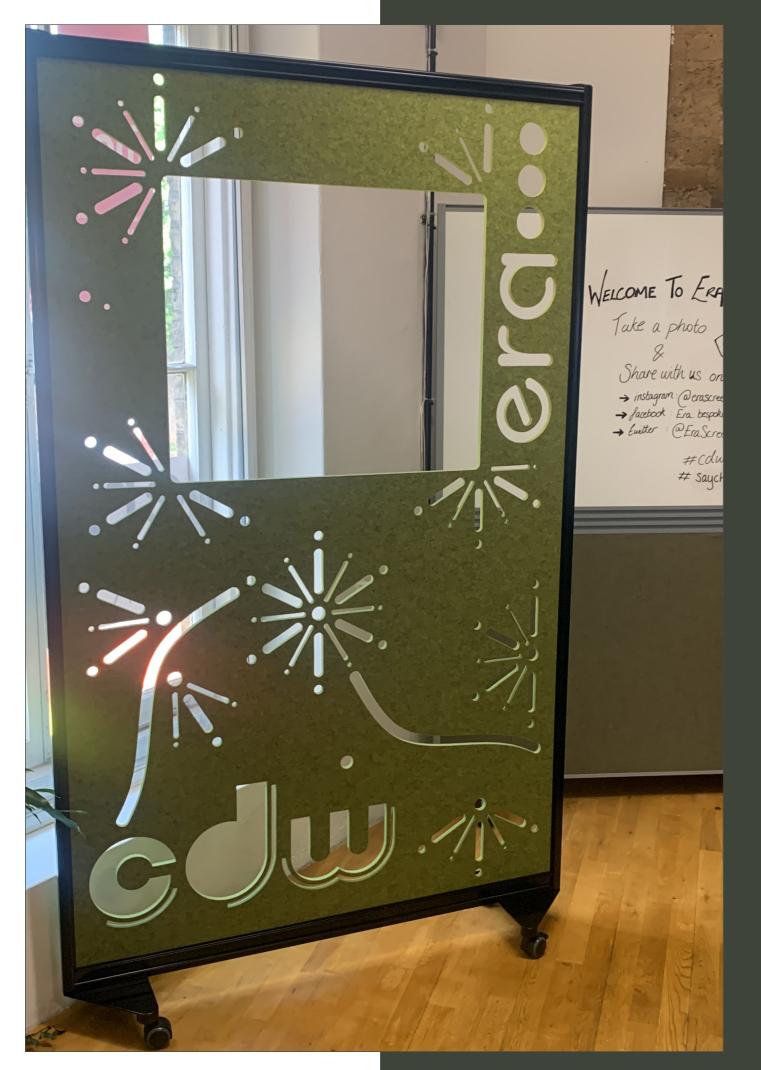

### FLO | ACOUSTIC DECORATIVE SCREEN

Flo is the perfect solution to hybrid work spaces, being versatile, lightweight and decorative, these mobile screens can flow into position creating collaborative working spaces or just zoning areas. Flo's PET core is naturally sound absorbing, as well as a material which is manufactured from recycled sources and has a great environmental story. Our range features a number of standard Era designed patterns, such as the Dandelion and Line design, but bespoke patterns or corporate branding is also available.

## FLO | MOBILE AND STATIC

Flo is available as mobile, with innovative triangular mobile feet for linking inline or at 90° or as a static screen with supportive T or disc feet. The naturally sound absorbing 12mm PET core comes in a large variety of colours and endless cutout designs only limited to your imagination. The framework and feet have an option of white, black or silver finish to compliment.