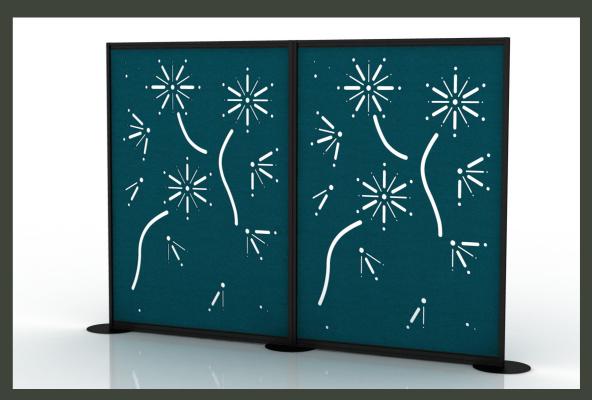

Available as mobile supplied with four black castor feet (two locking) or static supplied with T feet or disc feet. Flo can be linked inline or at 90° if required, with the PET core acoustically tested to ASTM C423-17 with NRC 0.40 (Technical report ref no: RAL-A18-336.

## FLO | MOBILE AND STATIC

Flo is available as mobile, with innovative triangular mobile feet for linking inline or at 90° or as a static screen with supportive T or disc feet. The naturally sound absorbing 12mm PET core comes in a large variety of colours and endless cutout designs only limited to your imagination. The framework and feet have an option of white, black or silver finish to compliment.