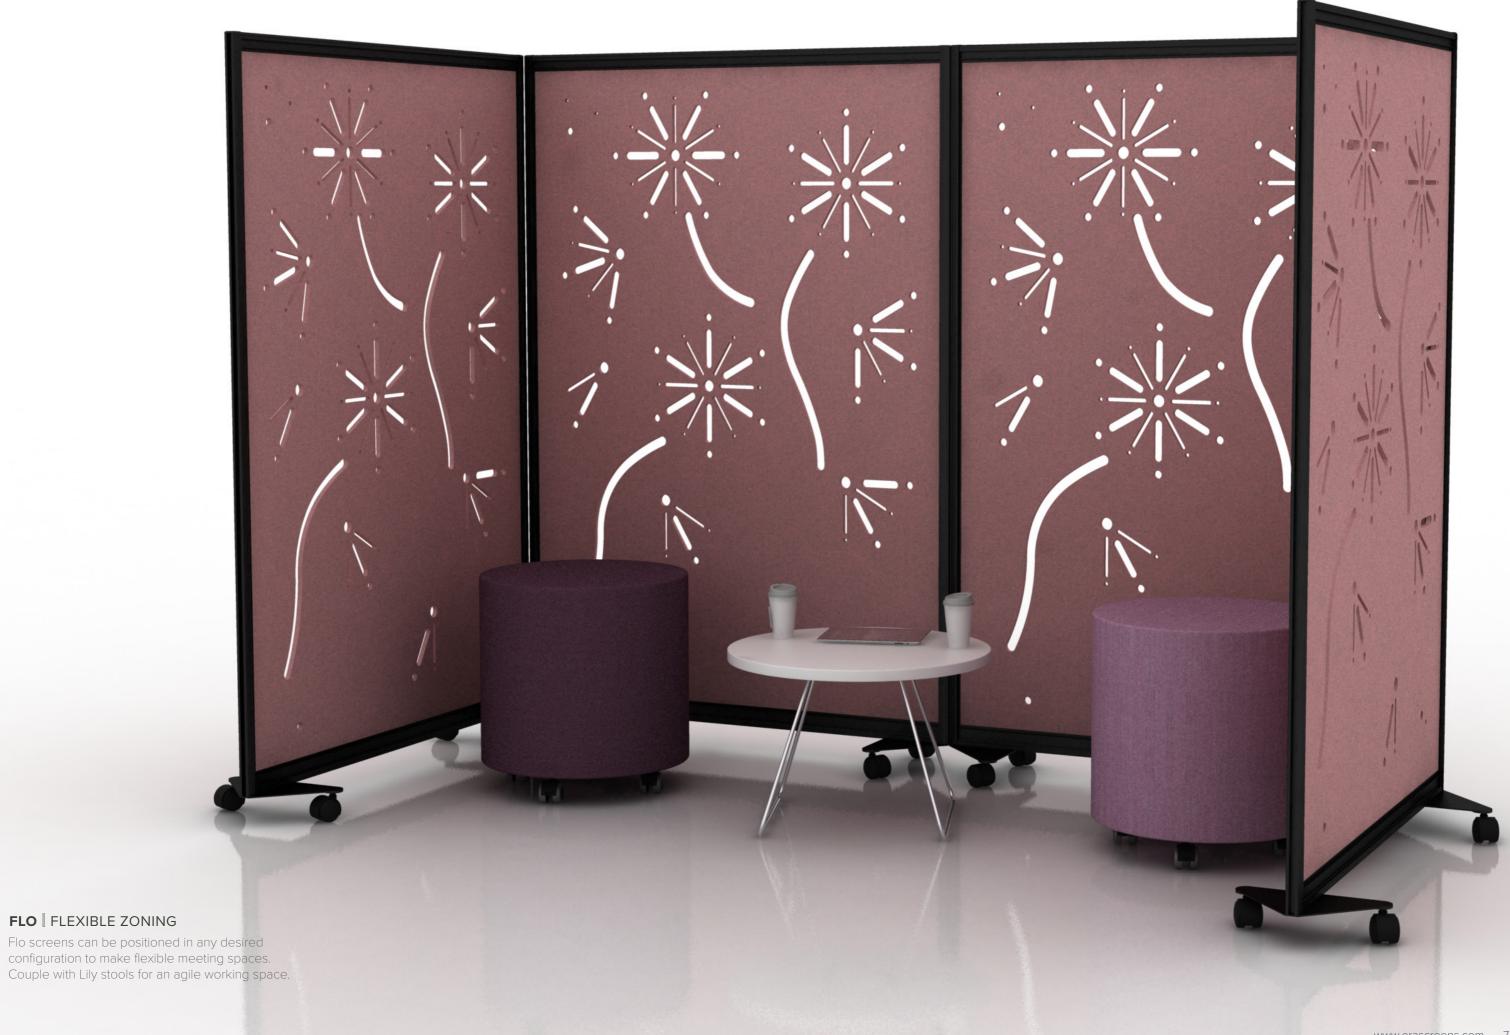

### FLO | ACOUSTIC DECORATIVE SCREEN

Flo is the perfect solution to hybrid work spaces, being versatile, lightweight and decorative, these mobile screens can flow into position creating collaborative working spaces or just zoning areas. Flo's PET core is naturally sound absorbing, as well as a material which is manufactured from recycled sources and has a great environmental story. Our range features a number of standard Era designed patterns, such as the Dandelion and Line design, but bespoke patterns or corporate branding is also available.

Available as mobile supplied with four black castor feet (two locking) or static supplied with T feet or disc feet. Flo can be linked inline or at 90° if required, with the PET core acoustically tested to ASTM C423-17 with NRC 0.40 (Technical report ref no: RAL-A18-336.

## FLO | MOBILE AND STATIC

Flo is available as mobile, with innovative triangular mobile feet for linking inline or at 90° or as a static screen with supportive T or disc feet. The naturally sound absorbing 12mm PET core comes in a large variety of colours and endless cutout designs only limited to your imagination. The framework and feet have an option of white, black or silver finish to compliment.