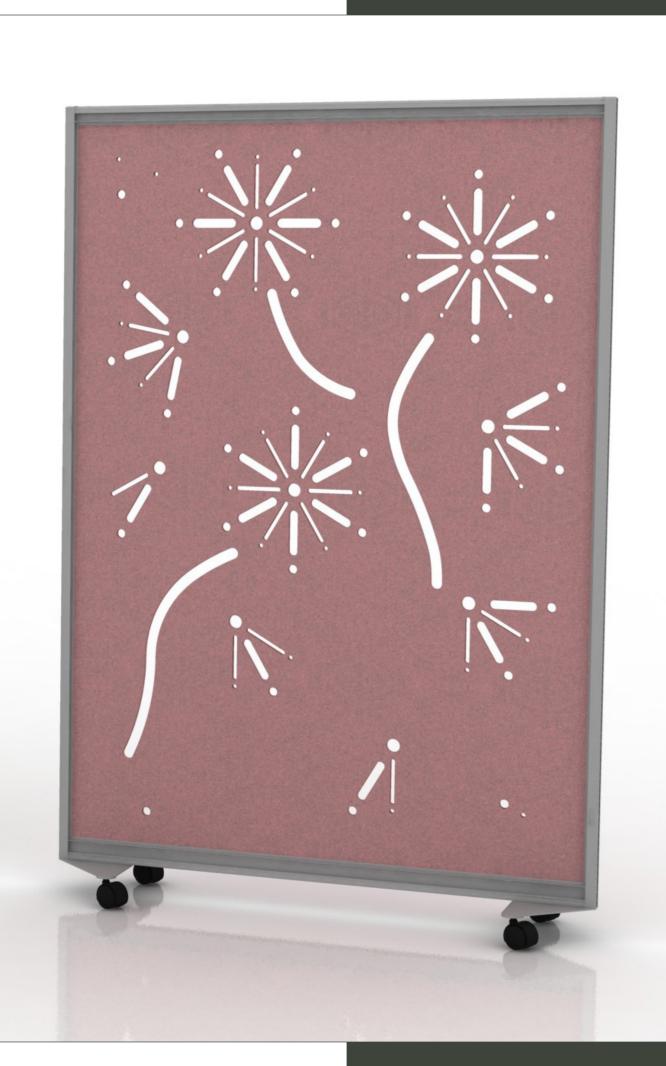

### FLO | ACOUSTIC DECORATIVE SCREEN

Flo is the perfect solution to hybrid work spaces, being versatile, lightweight and decorative, these mobile screens can flow into position creating collaborative working spaces or just zoning areas. Flo's PET core is naturally sound absorbing, as well as a material which is manufactured from recycled sources and has a great environmental story. Our range features a number of standard Era designed patterns, such as the Dandelion and Line design, but bespoke patterns or corporate branding is also available.

Available as mobile supplied with four black castor feet (two locking) or static supplied with T feet or disc feet. Flo can be linked inline or at 90° if required, with the PET core acoustically tested to ASTM C423-17 with NRC 0.40 (Technical report ref no: RAL-A18-336.