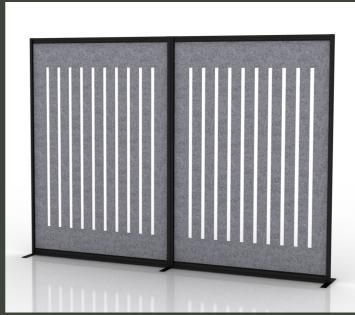

### FLO | ACOUSTIC DECORATIVE SCREEN

Flo is the perfect solution to hybrid work spaces, being versatile, lightweight and decorative, these mobile screens can flow into position creating collaborative working spaces or just zoning areas. Flo's PET core is naturally sound absorbing, as well as a material which is manufactured from recycled sources and has a great environmental story. Our range features a number of standard Era designed patterns, such as the Dandelion and Line design, but bespoke patterns or corporate branding is also available.

## FLO | MOBILE AND STATIC

Flo is available as mobile, with innovative triangular mobile feet for linking inline or at 90° or as a static screen with supportive T or disc feet. The naturally sound absorbing 12mm PET core comes in a large variety of colours and endless cutout designs only limited to your imagination. The framework and feet have an option of white, black or silver finish to compliment.